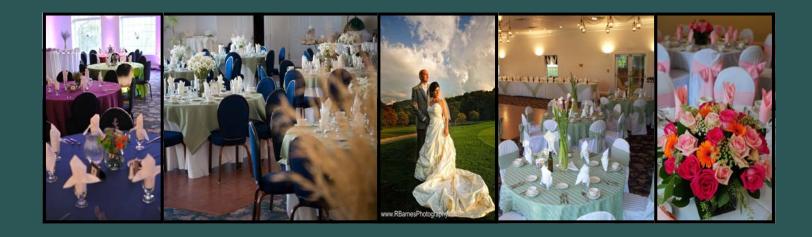

## Five Hour Wedding Reception Package

- ★ COCKTAIL HOUR WITH CHOICE OF SIX HOT BUTLERED HOR D'OUEVRES AND COLD HOR D'OUEVRES STATION
- **→** OPEN BAR WITH SELECTION OF PREMIUM LIQUORS
- **♦** CHAMPAGNE TOAST
- **→** Choice of Four Course Sit-Down Dinner or Buffet
- **→** CUSTOMIZED WEDDING CAKE
- → FLOOR LENGTH LINENS IN WHITE OR IVORY AND CHOICE OF NAPKIN COLOR
- **→** CANDLE CENTERPIECES

#### OUR ROOMS CAN ACCOMMODATE ANY EVENT FROM 2 TO 200 GUESTS.

WIRELESS INTERNET IS AVAILABLE IN ALL ROOMS.