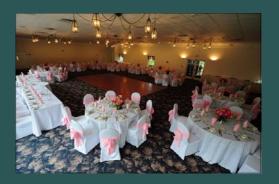

#### THE ROOFTOP

**CAPACITY: 60-200** 

ITS HIGH CATHEDRAL CEILINGS AND LARGE ARCHED WINDOWS GIVE THIS ROOM A REGAL FEEL. WITH VIEWS OF THE GOLF COURSE & RIDLEY CREEK STATE PARK, IT IS A WONDERFUL TO ENTERTAIN YOUR

BANQUET FACILITY TO ENTERTAIN YOUR CLIENTS, FRIENDS OR FAMILY.

THE FIREPLACE ROOM IS A QUAINT FAMILIAR ROOM ON THIS HISTORICAL ESTATE. THE ROOM HAS EXPOSED BEAMS AND ITS OWN UNIQUE CHARM.