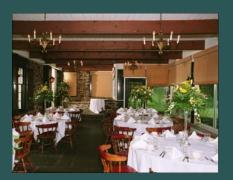

#### THE ROOFTOP

**CAPACITY: 60-200** 

ITS HIGH CATHEDRAL CEILINGS AND LARGE ARCHED WINDOWS GIVE THIS ROOM A REGAL FEEL. WITH VIEWS OF THE GOLF COURSE & RIDLEY CREEK STATE PARK, IT IS A WONDERFUL TO ENTERTAIN YOUR

BANQUET FACILITY TO ENTERTAIN YOUR CLIENTS, FRIENDS OR FAMILY.

THE FIREPLACE ROOM IS A QUAINT FAMILIAR ROOM ON THIS HISTORICAL ESTATE. THE ROOM HAS EXPOSED BEAMS AND ITS OWN UNIQUE CHARM.