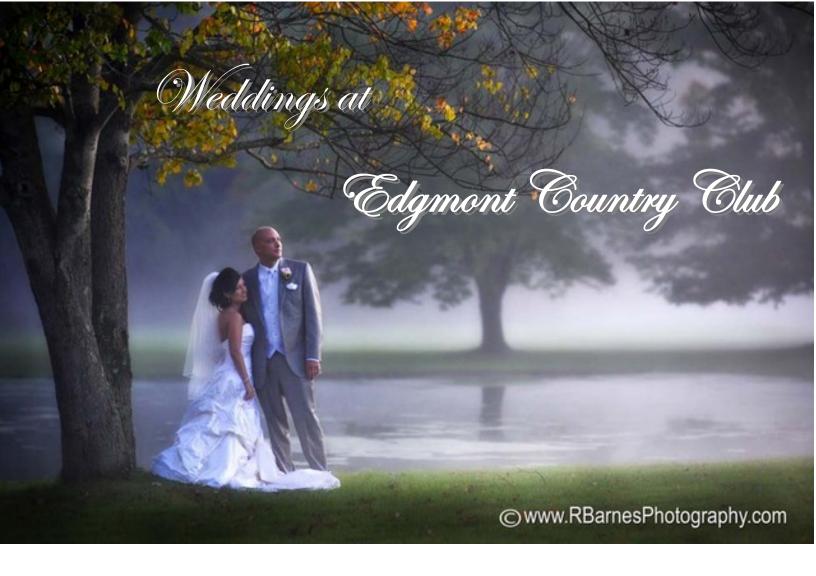

## Five Hour Wedding Reception Package

- ★ COCKTAIL HOUR WITH CHOICE OF SIX HOT BUTLERED HOR D'OUEVRES AND COLD HOR D'OUEVRES STATION
- **→** OPEN BAR WITH SELECTION OF PREMIUM LIQUORS
- **♦** CHAMPAGNE TOAST
- **→** Choice of Four Course Sit-Down Dinner or Buffet
- **→** CUSTOMIZED WEDDING CAKE
- → FLOOR LENGTH LINENS IN WHITE OR IVORY AND CHOICE OF NAPKIN COLOR
- **→** CANDLE CENTERPIECES

# Call for more information on our Three and Four House Wedding Reception Packages!

WE CAN CUSTOMIZE ANY PACKAGE TO FIT YOUR NEEDS AND DESIRE.

OUR TALENTED AND CREATIVE STAFF WILL HELP YOU MAKE THIS DAY THE ONE YOU ALWAYS DREAMED!