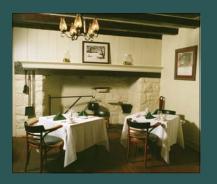

BANQUET FACILITY TO ENTERTAIN YOUR CLIENTS, FRIENDS OR FAMILY.

THE FIREPLACE ROOM IS A QUAINT FAMILIAR ROOM ON THIS HISTORICAL ESTATE. THE ROOM HAS EXPOSED BEAMS AND ITS OWN UNIQUE CHARM.

### 1791 Rоом

CAPACITY: UP TO 40

THIS OLD CHARMING ROOM SITS ATOP A SPIRALING STAIRCASE AND HAS BEEN DECORATED WITH A SENSITIVITY TO ITS COLONIAL ERA. ONCE THE MASTER BEDROOM OF THE ESTATE, IT NOW HOSTS MANY BRIDAL SHOWERS AND INTIMATE DINNER PARTIES. A PRIVATE BAR AND DANCE FLOOR MAKE THIS ROOM IDEAL FOR SMALL AFFAIRS.