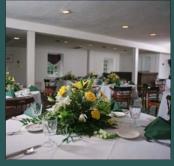

#### THE ROOFTOP

**CAPACITY: 60-200** 

ITS HIGH CATHEDRAL CEILINGS AND LARGE ARCHED WINDOWS GIVE THIS ROOM A REGAL FEEL. WITH VIEWS OF THE GOLF COURSE & RIDLEY CREEK STATE PARK, IT IS A WONDERFUL TO ENTERTAIN YOUR

BANQUET FACILITY TO ENTERTAIN YOUR CLIENTS, FRIENDS OR FAMILY.

THE FIREPLACE ROOM IS A QUAINT FAMILIAR ROOM ON THIS HISTORICAL ESTATE. THE ROOM HAS EXPOSED BEAMS AND ITS OWN UNIQUE CHARM.